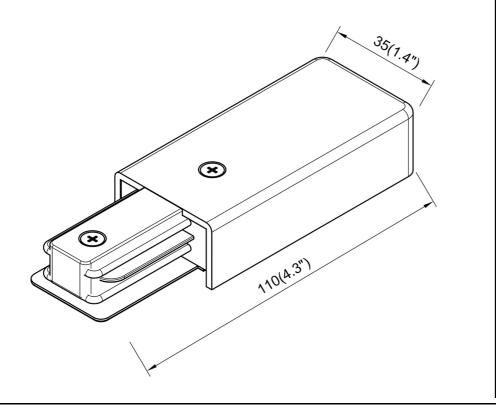

| SPECIFICATION               |              |  |
|-----------------------------|--------------|--|
| OAH (in.)                   | 0.75         |  |
| Overall Width (in.)         | 4.5          |  |
| OA Depth (in.)              | 1.4          |  |
| Dimmable                    | Yes          |  |
| Voltage                     | 120V AC 60Hz |  |
| Certifications and Listings | ETL Listed   |  |
| Warranty                    | 1 Year       |  |