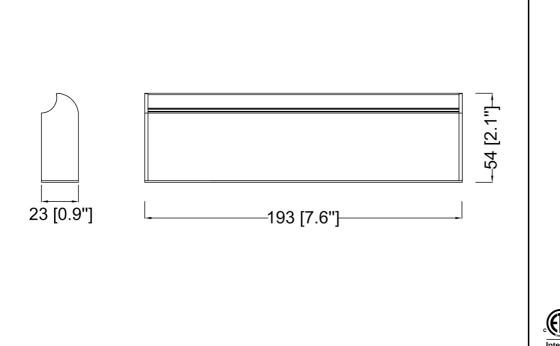

| SPECIFICATION               |            |  |
|-----------------------------|------------|--|
| OAH (in.)                   | 2.1        |  |
| Overall Width (in.)         | 7.6        |  |
| OA Depth (in.)              | 0.9        |  |
| Dimmable                    | Yes        |  |
| Voltage                     | 24VDC      |  |
| Certifications and Listings | ETL Listed |  |
| Warranty                    | 5 Years    |  |