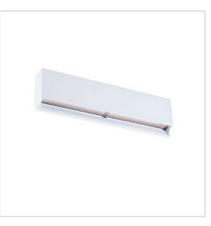

## MAGNA White 12W Wall Washer magnetic LED

Model No. MSL141-WH

| Project Details |  |  |
|-----------------|--|--|
| Job Name        |  |  |
| Location        |  |  |
| Type/Qty        |  |  |
| Contact Info    |  |  |
| Note            |  |  |

## Description

MAGNA Slim-Trac Magnetic Lighting System 12W LED Wall-Washer Magnetic track light in a Sandy White finish

KENDAL Lighting (BC) Inc.

#110, 6780 Dennett Place Delta, B.C. V4G 1N4 Ph: (604) 952-5510 · Toll Free: 1-888-306-3267