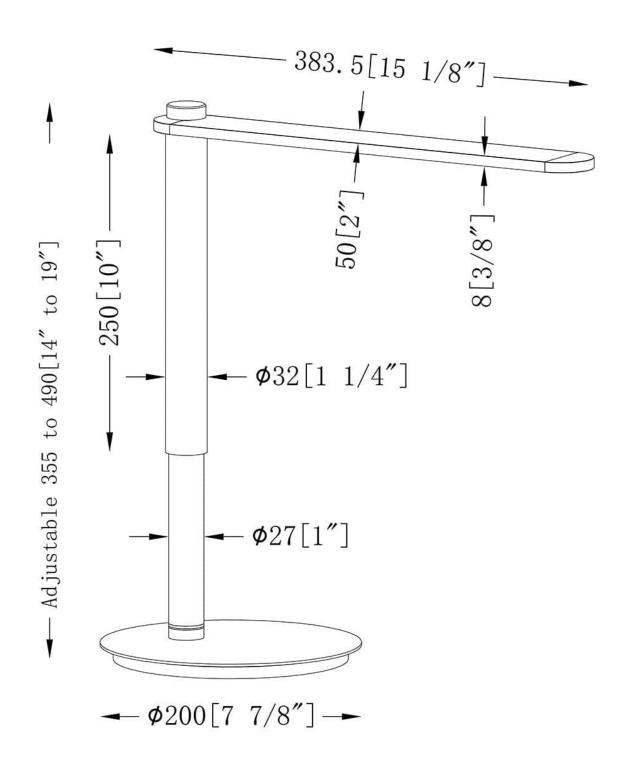

## DOVA Black Desk Lamp

Model No. PTL5006-BLK

DOVA LED Desk Lamp in a Black finish
Telescopic slide pole easily adjusts height
Dimmer dial control at top of pole
OAH: adjusts from 14" to 19"
Head length: 15"
Base dia.: 8"
ETL Tested and Approved assuring both Safety and Quality
5 year warranty

## **Product Specifications**

OAH (in.): 19 Overall Width (in.): 8 Depth (in.): 17 Bulb type: Integrated LED Bulb wattage (watts): Number of Bulbs: **Bulb included: Control:** Dimmer dial LED info - Watts (W): 10 LED info - Lumens (Im): 650 LED info - Im/W: 67 LED info - CCT: 3000K LED info - CRI: >80 LED Reading Light info - Watts: LED Reading Light info - Im: LED Reading Light info - Im/W: