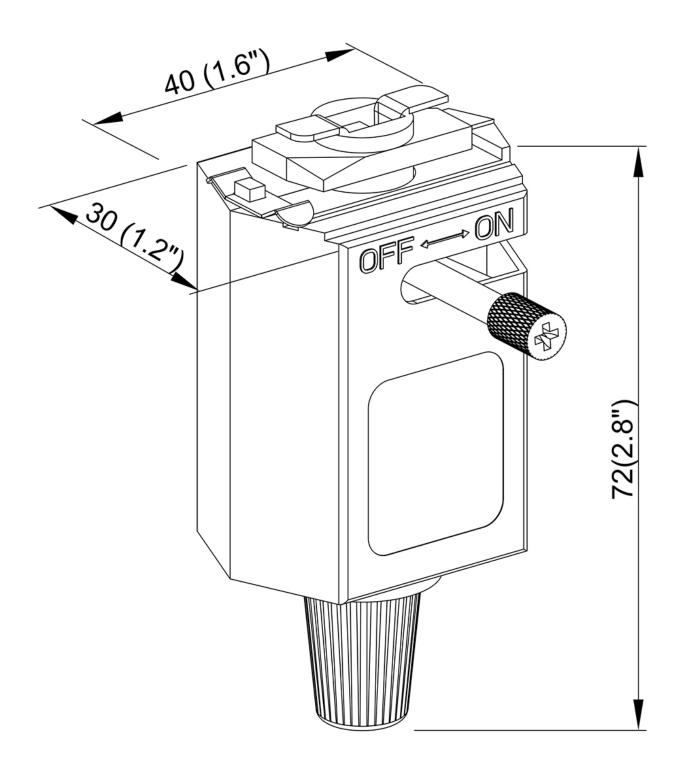

## **Product Specifications**

**OAH (in.):** 3

Overall Width (in.): 1.5

**OA Depth (in.):** 1.5

**Bulb:** 

Max. wattage (W):

Number of Bulbs:

**Bulb included:** 