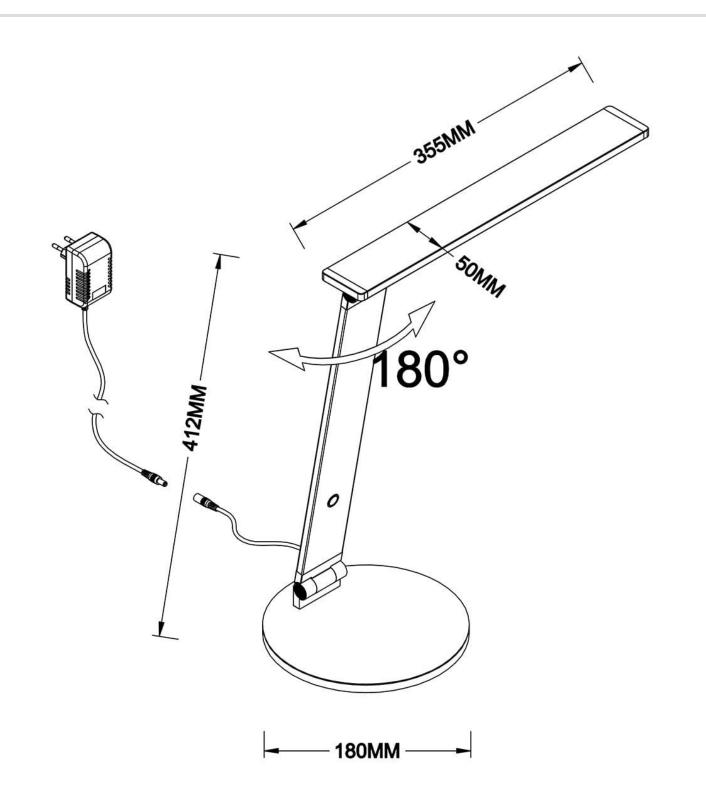

## JEXX Brushed Aluminum Desk Lamp

Model No. PTL5002-BAL

JEXX LED Desk Lamp in a Brushed Aluminum finish

•2 vertical adjustment points featuring 180° horizontal swivel head
•3-way Touch Dimmer
•Height: 16"
•Head length: 14"
•Base dia.: 7"
•5 year warranty

## **Product Specifications**

OAH (in.): 16 **Overall Width (in.):** 7 Depth (in.): 14 Bulb type: Integrated LED Bulb wattage (watts): Number of Bulbs: **Bulb included:** Control: 3-way Touch Dimmer LED info - Watts (W): 8 LED info - Lumens (Im): 500 LED info - Im/W: 63 LED info - CCT: 3000K LED info - CRI: 80+ LED Reading Light info - Watts: LED Reading Light info - Im: LED Reading Light info - Im/W: