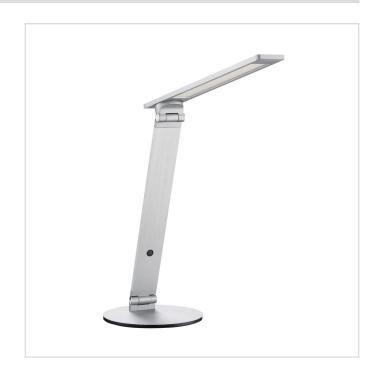

## JEXX Brushed Aluminum Desk Lamp

Model No. PTL5002-BAL

JEXX LED Desk Lamp in a Brushed Aluminum finish

•2 vertical adjustment points featuring 180° horizontal swivel head
•3-way Touch Dimmer
•Height: 16"
•Head length: 14"
•Base dia.: 7"
•5 year warranty

## JEXX Brushed Aluminum Desk Lamp

KENDAL

Model No. PTL5002-BAL

## JEXX Brushed Aluminum Desk Lamp

Model No. PTL5002-BAL