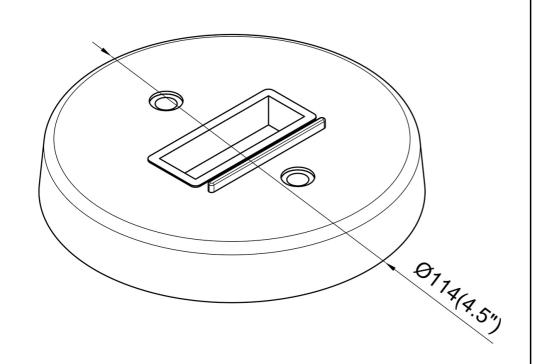

| SPECIFICATION               |              |  |
|-----------------------------|--------------|--|
| OAH (in.)                   | 0.75         |  |
| Overall Width (in.)         | 4.5          |  |
| OA Depth (in.)              | 4.5          |  |
| Dimmable                    | Yes          |  |
| Voltage                     | 120V AC 60Hz |  |
| Certifications and Listings | ETL Listed   |  |
| Warranty                    | 1 Year       |  |