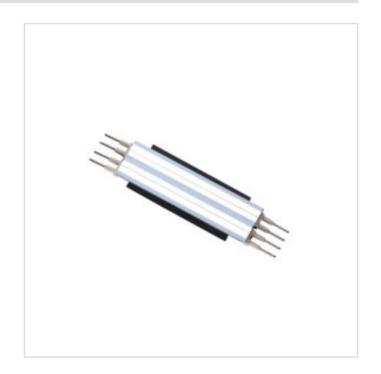

## MAGNA White Magnetic track Power Plate

Model No. MSA01-WH

MAGNA Slim-Trac Magnetic Lighting System Magnetic track Power Plate with Pins included in a Sandy White finish

- •For electrical connecton
- Pins included
- •ETL tested and approved to ensure both safety and quality

## MAGNA White Magnetic track Power Plate

Model No. MSA01-WH