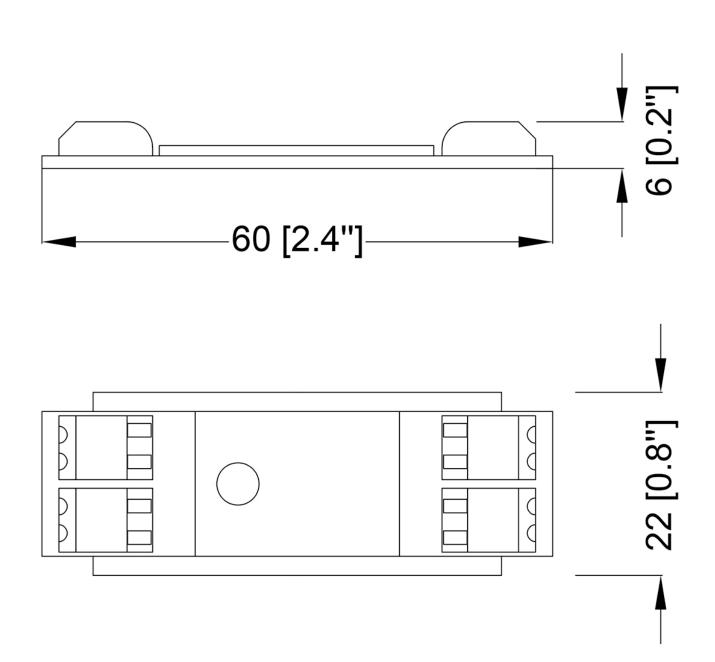

## **Product Specifications**

**OAH (in.):** 0.2

Overall Width (in.): 2.4

**OA Depth (in.):** 0.8

**Bulb:** 

Max. wattage (W):

Number of Bulbs:

**Bulb included:** 