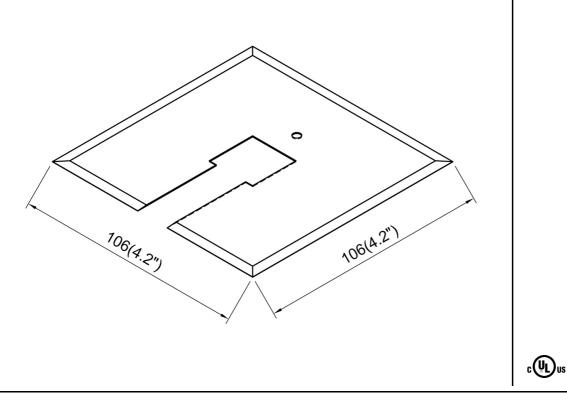

| SPECIFICATION               |              |  |
|-----------------------------|--------------|--|
| OAH (in.)                   | 0.1          |  |
| Overall Width (in.)         | 4.5          |  |
| OA Depth (in.)              | 4.5          |  |
| Dimmable                    | Yes          |  |
| Voltage                     | 120V AC 60Hz |  |
| Certifications and Listings | ETL Listed   |  |
| Warranty                    | 1 Year       |  |

## Description

Box Cover Plate in a White finish

KENDAL Lighting (BC) Inc. #110, 6780 Dennett Place Delta, B.C. V4G 1N4 Ph: (604) 952-5510 · Toll Free: 1-888-306-3267 info@kendallighting.com www.kendallighting.com