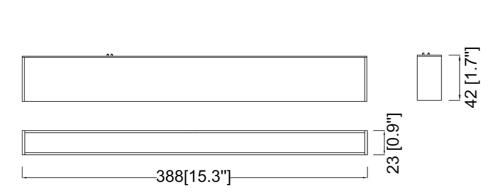

•CRI: >80

• ETL tested and approved to ensure both safety and quality

| SPECIFICATION               |            |  |
|-----------------------------|------------|--|
| OAH (in.)                   | 1.7        |  |
| Overall Width (in.)         | 15.3       |  |
| OA Depth (in.)              | 0.9        |  |
| Dimmable                    | Yes        |  |
| Voltage                     | 24VDC      |  |
| Certifications and Listings | ETL Listed |  |
| Warranty                    | 5 Years    |  |