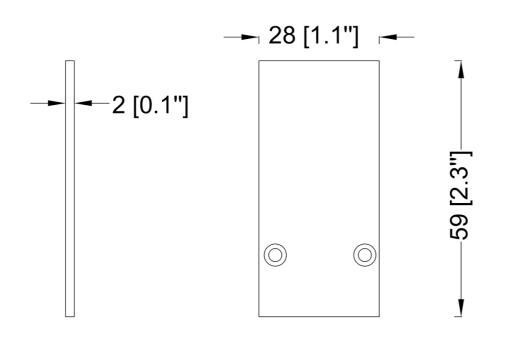

## **Features**

- •To finish the track run
- •Top quality metal construction
- •ETL tested and approved to ensure both safety and quality

| SPECIFICATION               |            |  |
|-----------------------------|------------|--|
| OAH (in.)                   | 2.3        |  |
| Overall Width (in.)         | 1.1        |  |
| OA Depth (in.)              | 0.1        |  |
| Certifications and Listings | ETL Listed |  |