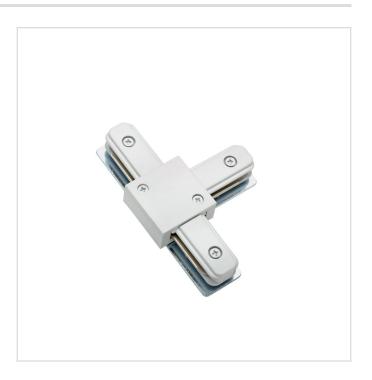

## T Joiner Track Accessory

Model No. TA004-WH

"T" Connector in a White finish

"T" joiner connects 3 Tracks together
Compatible with all Kendal linear Tracks
Adds 1 3/8 inches to total length of each Track run once inserted
120V / 20 Amp rated