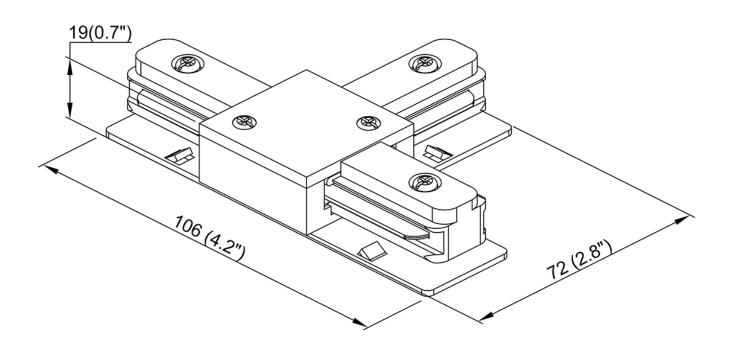

## **Product Specifications**

OAH (in.): 0.75 Overall Width (in.): 4.3 OA Depth (in.): 2.8 Bulb: Max. wattage (W): Number of Bulbs: Bulb included: LED info - Watts (W): LED info - Lumens (Im): LED info - Im/W: LED info - CCT: LED info - CRI: Dimmable: Yes Voltage: 120V AC 60Hz Certifications and Listings: ETL Listed Warranty: 1 Year