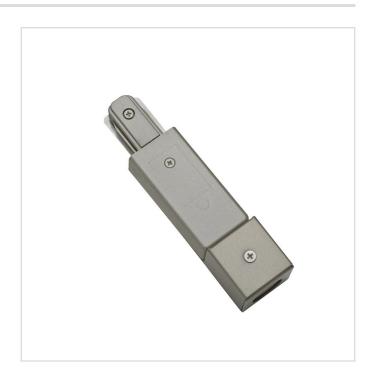

## End Feed Track Accessory - Dual

Model No. TA006-DF-BST

End Feed - Dual - in a Brushed Steel finish

- •Dual knock-outs enable Track Power feed from either the end or above with flexible conduit, BX, etc.
- •Compatible with all Kendal linear Tracks
- •Adds 6 inches to total length of Track once inserted
- •120V / 20 Amp rated
- •Finish compliments both Brushed Steel and Satin Nickel Tracks
- •ETL approval ensures both safety and quality

## End Feed Track Accessory - Dual

Model No. TA006-DF-BST