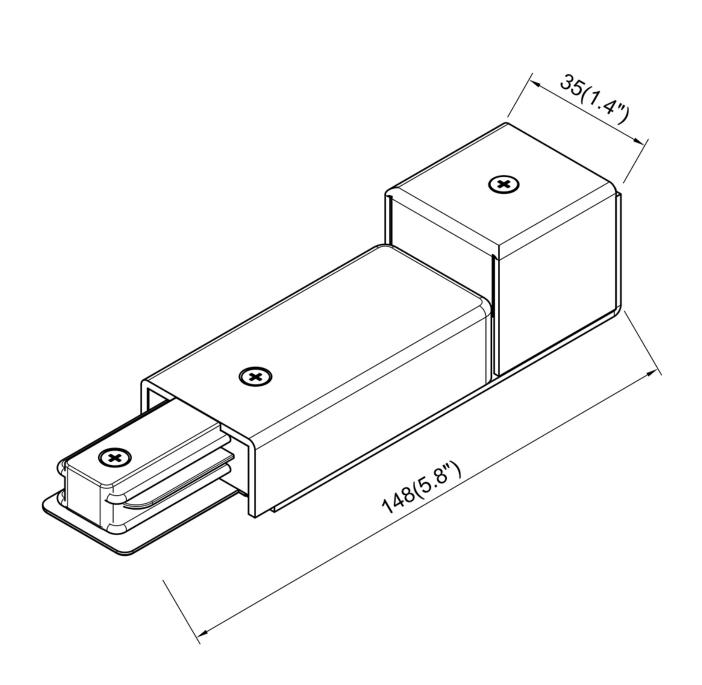

## End Feed Track Accessory - Dual

Model No. TA006-DF-BST

End Feed - Dual - in a Brushed Steel finish

- •Dual knock-outs enable Track Power feed from either the end or above with flexible conduit, BX, etc.
- •Compatible with all Kendal linear Tracks
- •Adds 6 inches to total length of Track once inserted
- •120V / 20 Amp rated
- •Finish compliments both Brushed Steel and Satin Nickel Tracks
- •ETL approval ensures both safety and quality

## **Product Specifications**

OAH (in.): 1.25 Overall Width (in.): 6 OA Depth (in.): 1.4 Bulb: Max. wattage (W): Number of Bulbs: Bulb included: LED info - Watts (W): LED info - Lumens (Im): LED info - Im/W: LED info - CCT: LED info - CRI: Dimmable: Yes Voltage: 120V AC 60Hz Certifications and Listings: ETL Listed Warranty: 1 Year