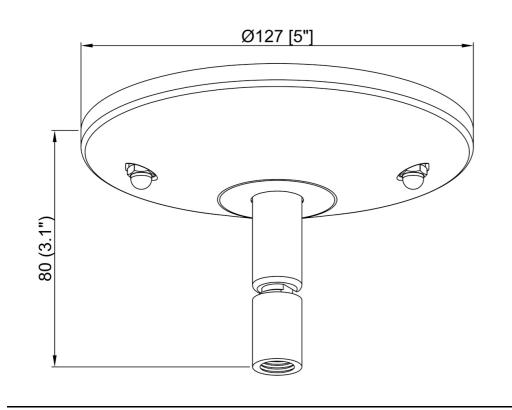

## **Features**

- Replaces canopy included with TA014 Stem Kits to accommodate vaulted ceilings
- Mounting Hardware included
- •Adds approx. 2.5" to stem length (depending on angle)

| SPECIFICATION               |              |  |
|-----------------------------|--------------|--|
| OAH (in.)                   | 1            |  |
| Overall Width (in.)         | 5            |  |
| OA Depth (in.)              | 5            |  |
| Dimmable                    | Yes          |  |
| Voltage                     | 120V AC 60Hz |  |
| Certifications and Listings | ETL Listed   |  |
| Warranty                    | 1 Year       |  |