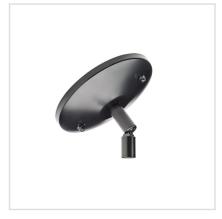

tails |  |
|-----------------|--|
| Job Name        |  |
| Location        |  |
| Type/Qty        |  |
| Contact Info    |  |
| Note            |  |

## **Features**

- Replaces canopy included with TA014 Stem Kits to accommodate vaulted ceilings
- Mounting Hardware included
- •Adds approx. 2.5" to stem length (depending on angle)

| SPECIFICATION               |              |  |
|-----------------------------|--------------|--|
| OAH (in.)                   | 1            |  |
| Overall Width (in.)         | 5            |  |
| OA Depth (in.)              | 5            |  |
| Dimmable                    | Yes          |  |
| Voltage                     | 120V AC 60Hz |  |
| Certifications and Listings | ETL Listed   |  |
| Warranty                    | 1 Year       |  |

**LED Info** 



## Description

Swivel Canopy for Stem Kit in a Black finish