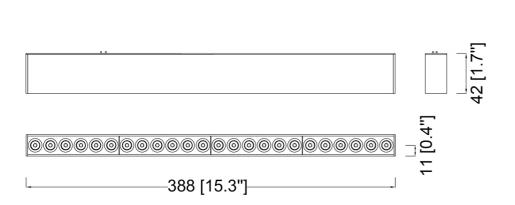

| SPECIFICATI                 | ON         |
|-----------------------------|------------|
| OAH (in.)                   | 1.7        |
| Overall Width (in.)         | 15.3       |
| OA Depth (in.)              | 0.9        |
| Dimmable                    | Yes        |
| Voltage                     | 24VDC      |
| Certifications and Listings | ETL Listed |
| Warranty                    | 5 Years    |