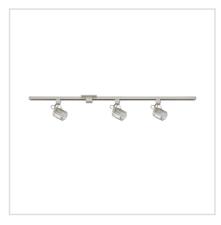

## **Features**

- •Includes (3) 10 watt 120V integrated LED track heads, (1) 4 foot track, and (1) Floating Canopy
- •2400 lumens (3 x 800)
- Dimmable
- •3000K color temperature
- Multi-directional heads may be installed at any point along track
- •OAW: 48", OAH: 7"
- Available in 4 finishes: BLK, ORB, SN, WH
- •3 year Warranty
- Additional heads available Model # TLED-45-SN

## Description

3 cylinder integrated LED Track Lighting Kit in a Satin Nickel finish