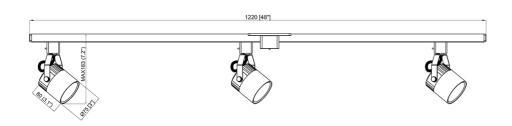

## **Features**

- •Includes (3) 10 watt 120V integrated LED track heads, (1) 4 foot track, and (1) Floating Canopy
- •2400 lumens (3 x 800)
- Dimmable
- •3000K color temperature
- Multi-directional heads may be installed at any point along track
- •OAW: 48", OAH: 7"
- Available in 4 finishes: BLK, ORB, SN, WH
- •3 year Warranty
- Additional heads available Model # TLED-45-SN

| SPECIFICATION               |                |  |
|-----------------------------|----------------|--|
| OAH (in.)                   | 7              |  |
| Overall Width (in.)         | 48             |  |
| OA Depth (in.)              | 4.5            |  |
| Bulb                        | Integrated LED |  |
| Max. wattage (W)            | 30             |  |
| Dimmable                    | Yes            |  |
| Voltage                     | 120V AC 60Hz   |  |
| Certifications and Listings | ETL Listed     |  |
| Warranty                    | 3 Years        |  |