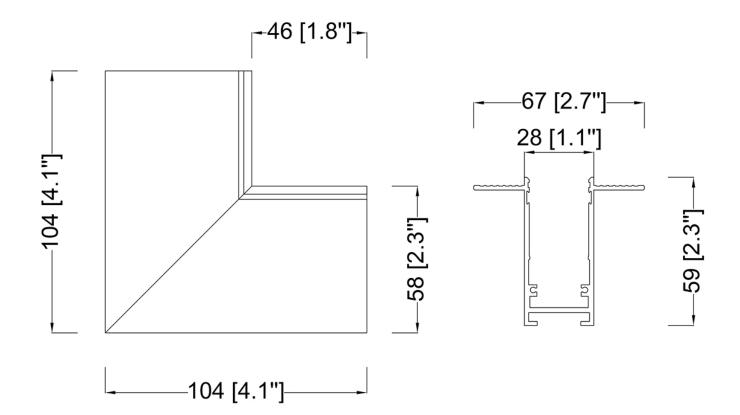

## **Product Specifications**

**OAH (in.):** 2.3

Overall Width (in.): 4.1

**OA Depth (in.):** 4.1

**Bulb:** 

Max. wattage (W):

Number of Bulbs:

Bulb included: