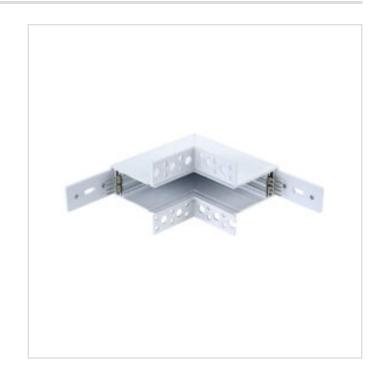

## MAGNA White Inner Corner recessed magnetic

Model No. MSAR13-WH

MAGNA Slim-Trac Magnetic Lighting System Inner Corner recessed Magnetic track joiner in a Sandy White finish

- •For seamless Track connection in Recessed applications
- •Top quality metal construction
- •ETL tested and approved to ensure both safety and quality

## MAGNA White Inner Corner recessed magnetic

Model No. MSAR13-WH