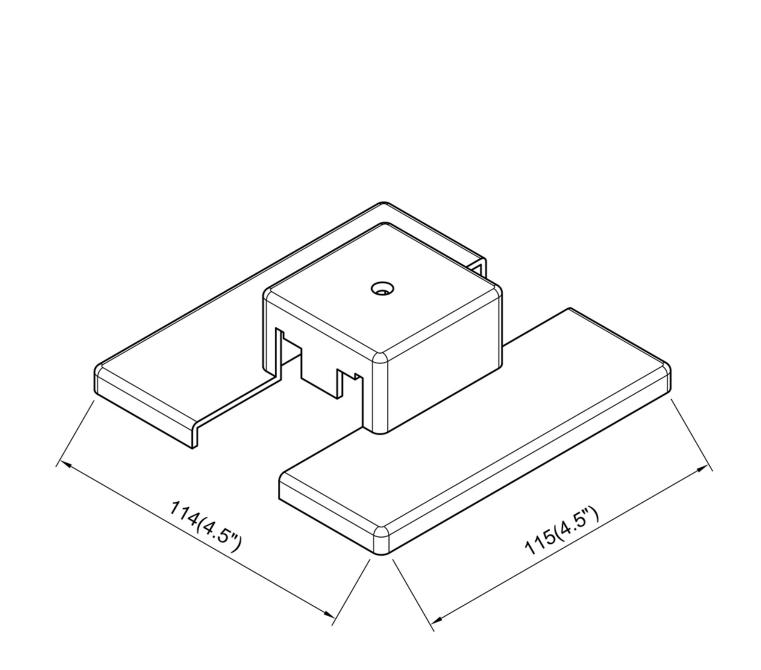

# **Product Specifications**

OAH (in.): 1.5 Overall Width (in.): 4.5 OA Depth (in.): 4.5 Bulb: Max. wattage (W): Number of Bulbs: Bulb included: LED info - Watts (W): LED info - Lumens (lm): LED info - Im/W: LED info - CCT: LED info - CRI: Dimmable: Yes Voltage: 120V AC 60Hz Certifications and Listings: ETL Listed Warranty: 1 Year