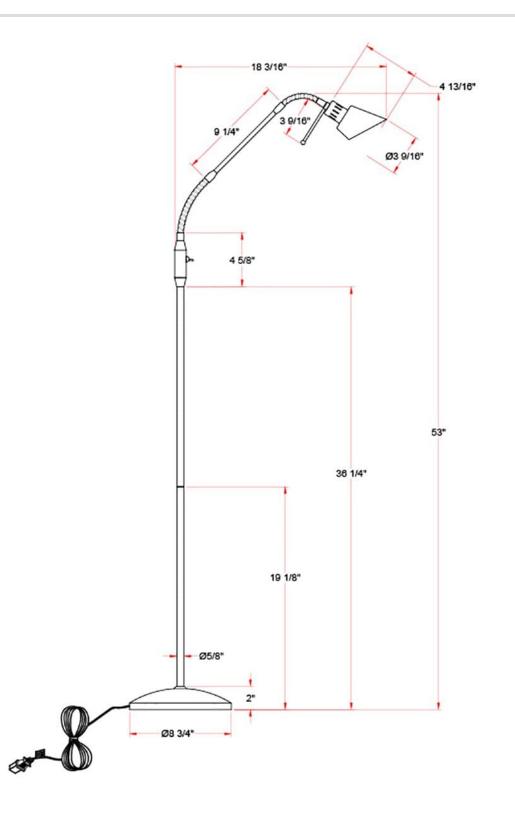

Bulb: 50W G9 (Included)
LED Compatible
Control: Dual On/Off toggles
Multi-directional aiming capability
Base diameter: 9"
Stem Height: 41"
Arm Length: 21"

Finish: Brass or Bronze Style: Floor

| Your Details |                    |  |
|--------------|--------------------|--|
| Project:     | Fixture Type/Qty.: |  |
| Location:    | Contact info:      |  |

## **Product Specifications**

OAH (in.): 53 Overall Width (in.): 9 Depth (in.): 24 Bulb type: 50W / G9 Bulb wattage (watts): 50 Number of Bulbs: 1 Bulb included: Yes Control: On/off toggle LED info - Watts (W): LED info - Lumens (lm): LED info - Im/W: LED info - CCT: LED info - CRI: LED Reading Light info - Watts: LED Reading Light info - Im: LED Reading Light info - Im/W:

LED Reading Light info - CCT: LED Reading Light info - CRI: Net Weight (lb): 7.7 Net Weight (kg): 3.5 Certifications and Listings: ETL Listed Warranty: 1 year

Model No. FL4048-BRS