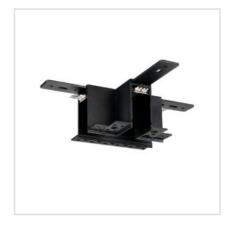

## MAGNA Black Magnetic track recessed T-joiner

Model No. MSAR15-BLK

| Project Details |  |
|-----------------|--|
| Job Name        |  |
| Location        |  |
| Type/Qty        |  |
| Contact Info    |  |
| Note            |  |

## Description

MAGNA Slim-Trac Magnetic Lighting System Magnetic track recessed T-joiner in a Sandy Black finish