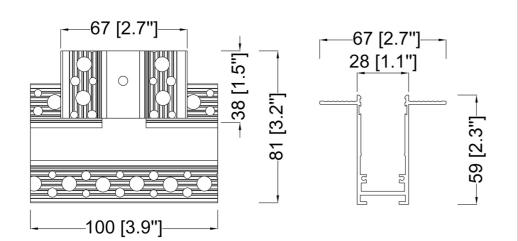

## **Features**

- For seamless 3 Track connection in Recessed applications
- •Top quality metal construction
- •ETL tested and approved to ensure both safety and quality

| SPECIFICATION               |            |  |
|-----------------------------|------------|--|
| OAH (in.)                   | 2.3        |  |
| Overall Width (in.)         | 3.9        |  |
| OA Depth (in.)              | 3.2        |  |
| Certifications and Listings | ETL Listed |  |