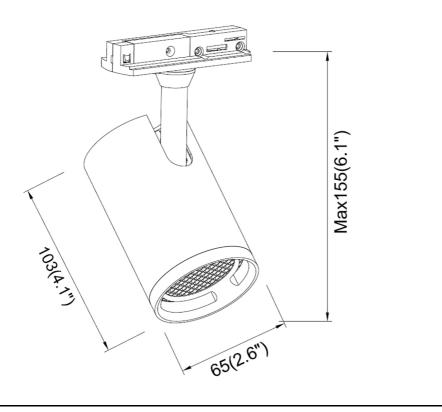

## Features

- •INVISI-BLOCK Hidden Connector provides cleaner look compared to conventional designs
- Black Honeycomb Louvre included
- Decorative Baffles Sold Separately in a Brass (# TLED-58BFL-BRS) or Satin Nickel (# TLED-58BFL-SN) finish
- •36 degreee Beam Spread
- •Alternate Beam Spread Lense Available: 24 Degrees (# BSL58-24)
- •12W, 850 Lumens (450 w/Louvre), Color Temp: 3000K, CRI: 90
- •Dimmable Integrated LED
- Multi-Directional Aiming capability
- •Head Dia.: 2.6 in., Length: 4.1 in.

•OAH: 6.1 in.

| SPECIFICATION               |                |  |
|-----------------------------|----------------|--|
| OAH (in.)                   | 6.1            |  |
| Overall Width (in.)         | 2.6            |  |
| OA Depth (in.)              | 4.1            |  |
| Bulb                        | Integrated LED |  |
| Max. wattage (W)            | 12             |  |
| Dimmable                    | Yes            |  |
| Voltage                     | 120V AC 60Hz   |  |
| Certifications and Listings | ETL Listed     |  |
| Warranty                    | 5 Years        |  |