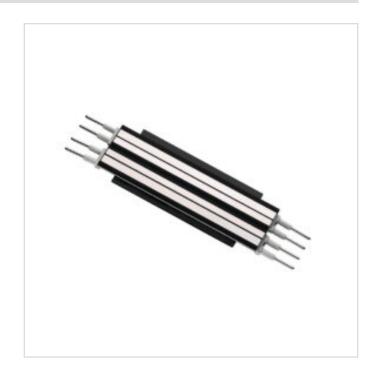

## MAGNA Black Magnetic track Power Plate

Model No. MSA01-BLK

MAGNA Slim-Trac Magnetic Lighting System Magnetic track Power Plate with Pins included in a Sandy Black finish

- •For electrical connecton
- Pins included
- •ETL tested and approved to ensure both safety and quality

## MAGNA Black Magnetic track Power Plate

Model No. MSA01-BLK