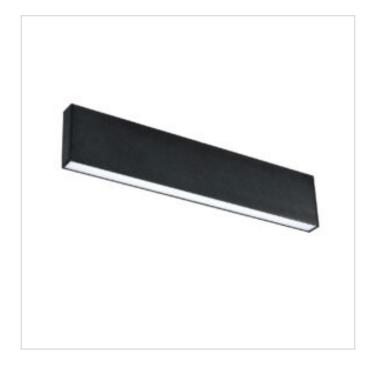

## MAGNA Black 15W Extended Depth magnetic LED

Model No. MSL152-BLK

MAGNA Slim-Trac Magnetic Lighting System 15W LED Extended Depth Magnetic track light in a Sandy Black finish

- •Extended Depth fixture
- Magnetically attaches firmly and easily to any position along track
- •900 lumen LED
- •INPUT: 24VDC
- •INPUT POWER: MAX. 15W
- •CRI: >80
- •BEAM: Diffuse
- Color Temp: 3000K (2700K and 4000K also available as Special Order)
- •ETL tested and approved to ensure both safety and quality

## MAGNA Black 15W Extended Depth magnetic LED

Model No. MSL152-BLK