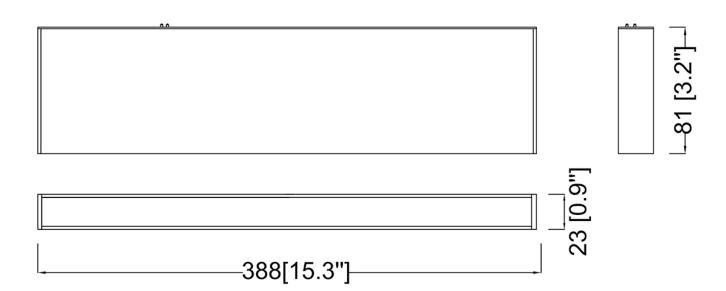

## **Product Specifications**

**OAH (in.):** 3.2

Overall Width (in.): 15.3

**OA Depth (in.):** 0.9

**Bulb:** 

Max. wattage (W): Number of Bulbs:

**Bulb included:** 

LED info - Watts (W): 15