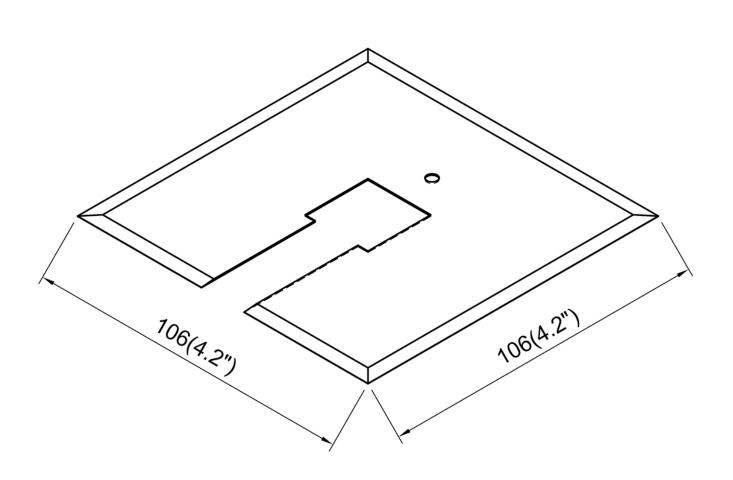

## **Product Specifications**

OAH (in.): 0.1 Overall Width (in.): 4.5 OA Depth (in.): 4.5 Bulb: Max. wattage (W): Number of Bulbs: Bulb included: LED info - Watts (W): LED info - Lumens (Im): LED info - Im/W: LED info - CCT: LED info - CRI: Dimmable: Yes Voltage: 120V AC 60Hz Certifications and Listings: ETL Listed Warranty: 1 Year