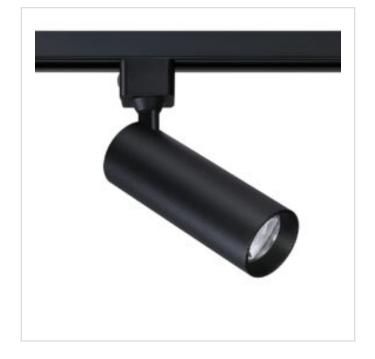

## 12W LED Track Cylinder

12 watt Integrated LED Track cylinder in a Black finish

- •Directional light source providing 90° vertical aiming capability with 320° horizontal rotation
- •Head length: 5.6", Dia.: 2.0"
- •OAH: 6.8" (max.)
- Dimmer compatible (with TRIAC controls)
- •36 degree beam spread
- •Available Finishes: Black (BLK) or White (WH)
- •5 YEAR Warranty

## 12W LED Track Cylinder

Model No. TLED-51-BLK