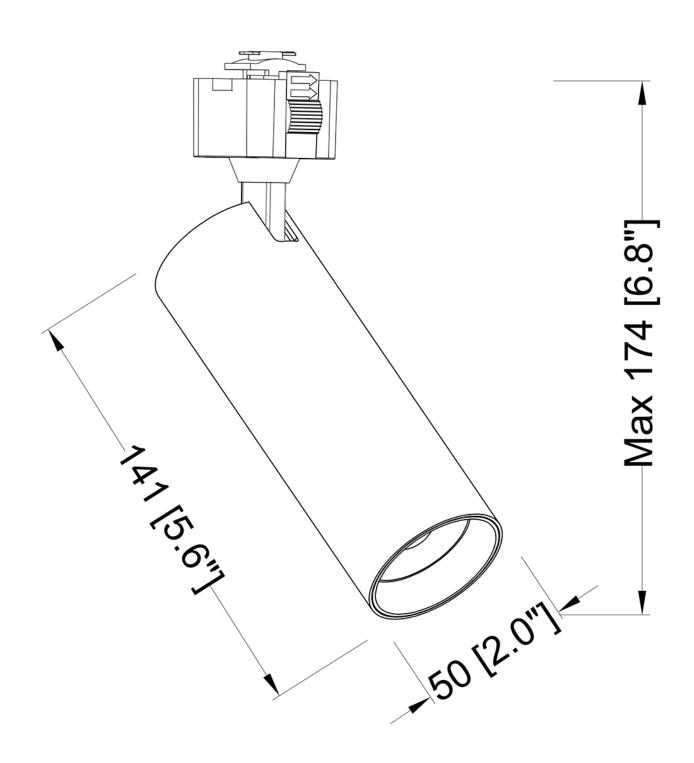

## 12W LED Track Cylinder

12 watt Integrated LED Track cylinder in a Black finish

- •Directional light source providing 90° vertical aiming capability with 320° horizontal rotation
- •Head length: 5.6", Dia.: 2.0"
- •OAH: 6.8" (max.)
- Dimmer compatible (with TRIAC controls)
- •36 degree beam spread
- •Available Finishes: Black (BLK) or White (WH)
- •5 YEAR Warranty

## **Product Specifications**

**OAH (in.):** 6.8

Overall Width (in.): 2
OA Depth (in.): 5.6
Bulb: Integrated LED
Max. wattage (W): 12
Number of Bulbs:

**Bulb included:** 

LED info - Watts (W): 12

LED info - Lumens (lm): 815