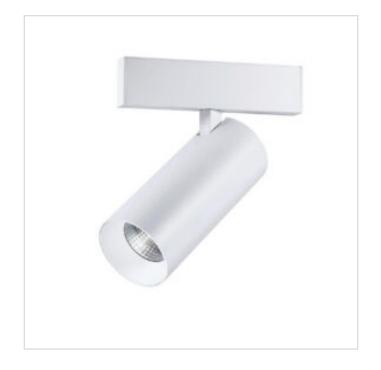

## MAGNA White Magnetic track 20W LED Spot light

Model No. MSL206-WH

MAGNA Slim-Trac Magnetic Lighting System 20W LED Magnetic track Spot light in a Sandy White finish

- •Multi directional aiming capability
- •Magnetically attaches firmly and easily to any position along track
- •1375 lumen LED
- •INPUT: 24VDC
- •INPUT POWER: MAX. 20W
- •CRI: >90
- •BEAM: 36 degrees (18 and 24 degree beams also available as Special Order)
- •Color Temp: 3000K (2700K and 4000K also available as Special Order)
- •ETL tested and approved to ensure both safety and quality

## MAGNA White Magnetic track 20W LED Spot light

Model No. MSL206-WH