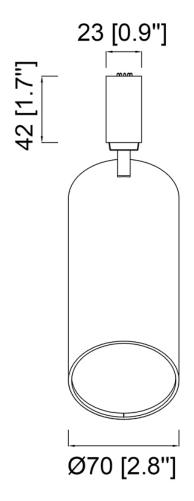

## **Product Specifications**

**OAH (in.):** 8.4

Overall Width (in.): 6.5

**OA Depth (in.):** 2.8

**Bulb:** 

Max. wattage (W):

Number of Bulbs: Bulb included:

LED info - Watts (W): 20