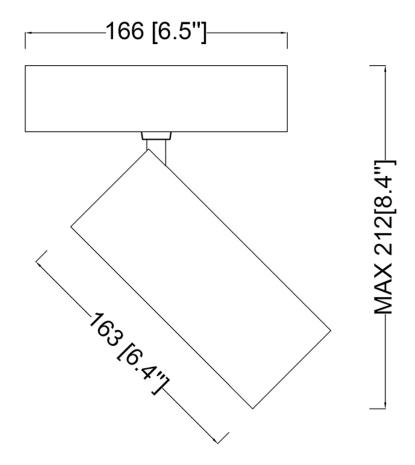

## **Product Specifications**

**OAH (in.):** 8.4

Overall Width (in.): 6.5

**OA Depth (in.):** 2.8

**Bulb:** 

Max. wattage (W):

Number of Bulbs: Bulb included:

LED info - Watts (W): 20