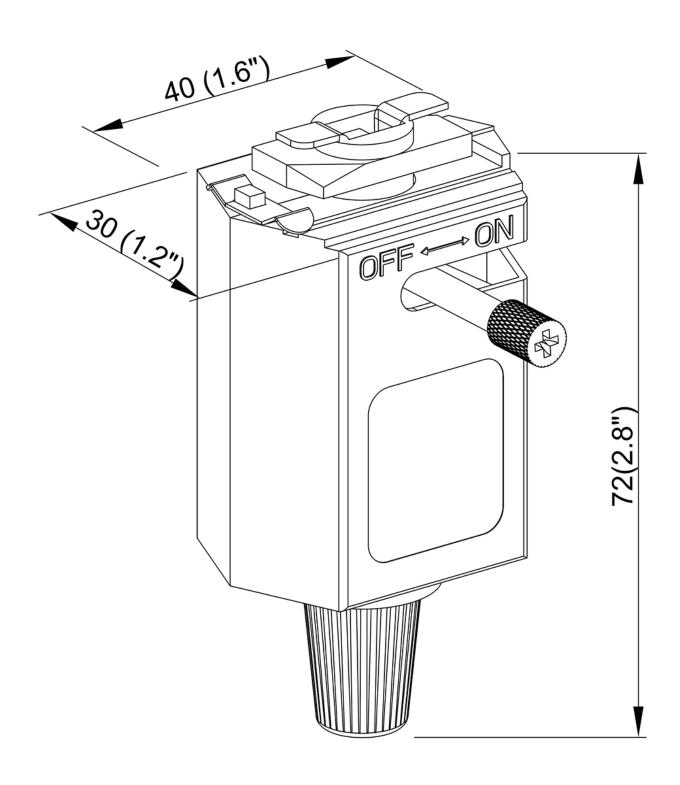

## **Product Specifications**

**OAH (in.):** 3

Overall Width (in.): 1.5

**OA Depth (in.):** 1.5

**Bulb:** 

Max. wattage (W):

**Number of Bulbs:** 

**Bulb included:** 