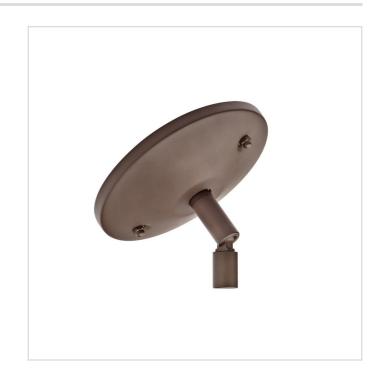

## **Stem Kit Swivel Canopy Track Accessory**

Model No. TA014-SW-ORB

Swivel Canopy for Stem Kit in an Oil Rubbed Bronze finish

- •Replaces canopy included with TA014 Stem Kits to accommodate vaulted ceilings
- •Mounting Hardware included
- •Adds approx. 2.5" to stem length (depending on angle)

## **Stem Kit Swivel Canopy Track Accessory**

Model No. TA014-SW-ORB

## Stem Kit Swivel Canopy Track Accessory

Model No. TA014-SW-ORB