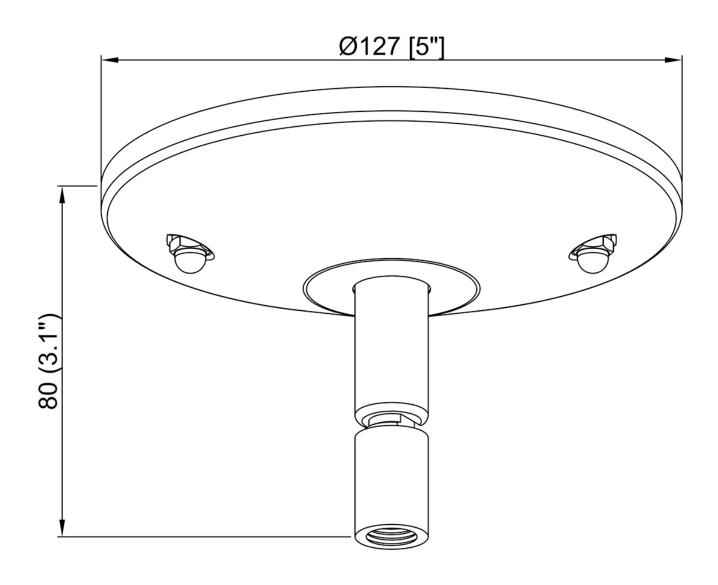

## **Product Specifications**

**OAH (in.):** 1

Overall Width (in.): 5

OA Depth (in.): 5

**Bulb:** 

Max. wattage (W):

Number of Bulbs:

**Bulb included:** 