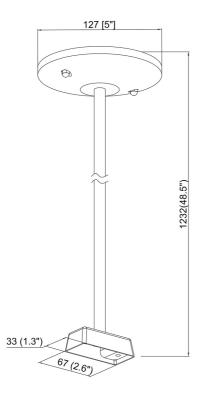

| SPECIFICATION               |              |  |
|-----------------------------|--------------|--|
| OAH (in.)                   | 48           |  |
| Overall Width (in.)         | 5            |  |
| OA Depth (in.)              | 5            |  |
| Dimmable                    | Yes          |  |
| Voltage                     | 120V AC 60Hz |  |
| Certifications and Listings | ETL Listed   |  |
| Warranty                    | 1 Year       |  |