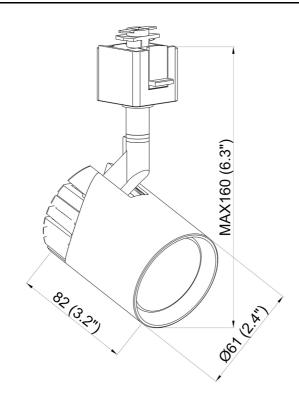

## **Features**

- Satin Nickel finish with matching rear vent accent
- Directional light source providing 90° vertical aiming capability with 300° horizontal rotation
- •Lamp: GU-10 120V/50W (max.)
- Dimmer compatible
- •Ceramic 120V AC GU-10 base socket
- •Lead wires concealed within stem
- Re-lamps from the front with Suction cup lamp removal aid included
- •Overall height: 6"
- •Head diameter: 2.4", Length: 3.2"
- •LED compatible

| SPECIFICATION               |              |  |
|-----------------------------|--------------|--|
| OAH (in.)                   | 6            |  |
| Overall Width (in.)         | 2.4          |  |
| OA Depth (in.)              | 3.2          |  |
| Bulb                        | GU-10        |  |
| Max. wattage (W)            | 50           |  |
| Number of Bulbs             | 1            |  |
| Bulb included               | No           |  |
| Dimmable                    | Yes          |  |
| Voltage                     | 120V AC 60Hz |  |
| Certifications and Listings | ETL Listed   |  |
| Warranty                    | 1 Year       |  |