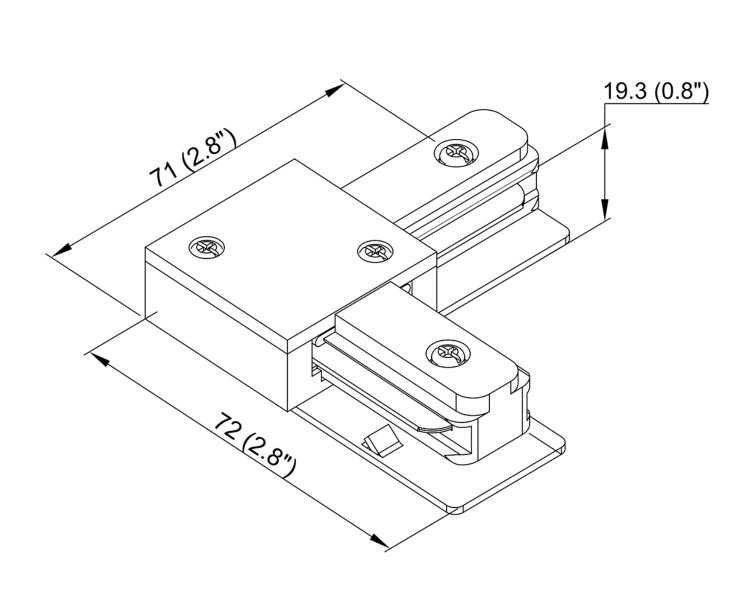

## **Product Specifications**

OAH (in.): 0.75 Overall Width (in.): 2.8 OA Depth (in.): 2.8 Bulb: Max. wattage (W): Number of Bulbs: Bulb included: LED info - Watts (W): LED info - Lumens (Im): LED info - Im/W: LED info - CCT: LED info - CRI: Dimmable: Yes Voltage: 120V AC 60Hz Certifications and Listings: ETL Listed Warranty: 1 Year