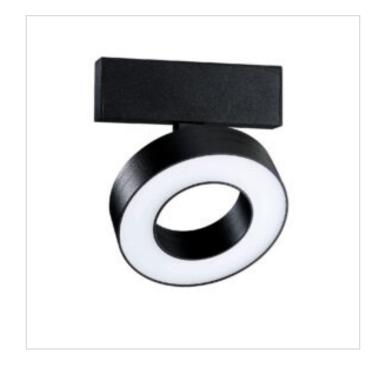

## MAGNA Black Halo Diffused Magnetic 12W LED

Model No. MSL208-BLK

MAGNA Slim-Trac Magnetic Lighting System 12W LED Halo Diffused Magnetic track spot light in a Sandy Black finish

- •Multi directional aiming capability
- •Magnetically attaches firmly and easily to any position along track
- •620 lumen LED
  •INPUT: 24VDC
- •INPUT POWER: MAX. 12W
- •CRI: >80
- •BEAM: Diffuse
- •Color Temp: 3000K (2700K and 4000K also available as Special Order)
- •ETL tested and approved to ensure both safety and quality

## MAGNA Black Halo Diffused Magnetic 12W LED

Model No. MSL208-BLK