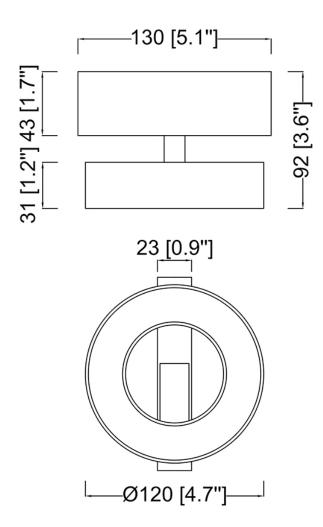

## **Product Specifications**

**OAH (in.):** 6.4

Overall Width (in.): 5.1 OA Depth (in.): 4.7

**Bulb:** 

Max. wattage (W): Number of Bulbs:

**Bulb included:** 

LED info - Watts (W): 12

LED info - Lumens (lm): 620

LED info - Im/W: 620 LED info - CCT: 3000K LED info - CRI: >80 **Dimmable:** Yes **Voltage:** 24VDC

Certifications and Listings: ETL Listed

Warranty: 5 Years