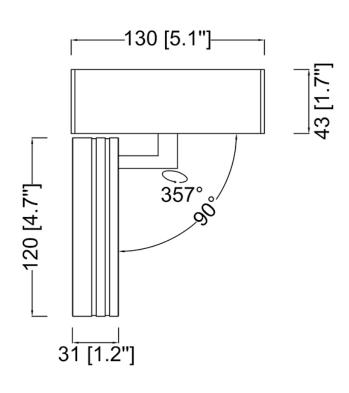

## MAGNA Black Halo Diffused Magnetic 12W LED

Model No. MSL208-BLK

MAGNA Slim-Trac Magnetic Lighting System 12W LED Halo Diffused Magnetic track spot light in a Sandy Black finish

- •Multi directional aiming capability
- •Magnetically attaches firmly and easily to any position along track
- •620 lumen LED
  •INPUT: 24VDC
- •INPUT POWER: MAX. 12W
- •CRI: >80
- •BEAM: Diffuse
- •Color Temp: 3000K (2700K and 4000K also available as Special Order)
- •ETL tested and approved to ensure both safety and quality

## **Product Specifications**

**OAH (in.):** 6.4

Overall Width (in.): 5.1 OA Depth (in.): 4.7

**Bulb:** 

Max. wattage (W): Number of Bulbs:

**Bulb included:** 

LED info - Watts (W): 12

LED info - Lumens (lm): 620