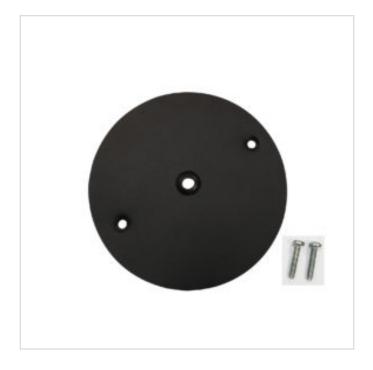

## MAGNA Black Junction Box Cover

Model No. MSA41-BLK

MAGNA Slim-Trac Magnetic Lighting System Junction Box Cover in a Sandy Black finish

- •For use as decorative cover for electrical boxes
- •Diameter: 4.75 in., Height: 1/16 in.
- Mounting Hardware included with Chrome screws