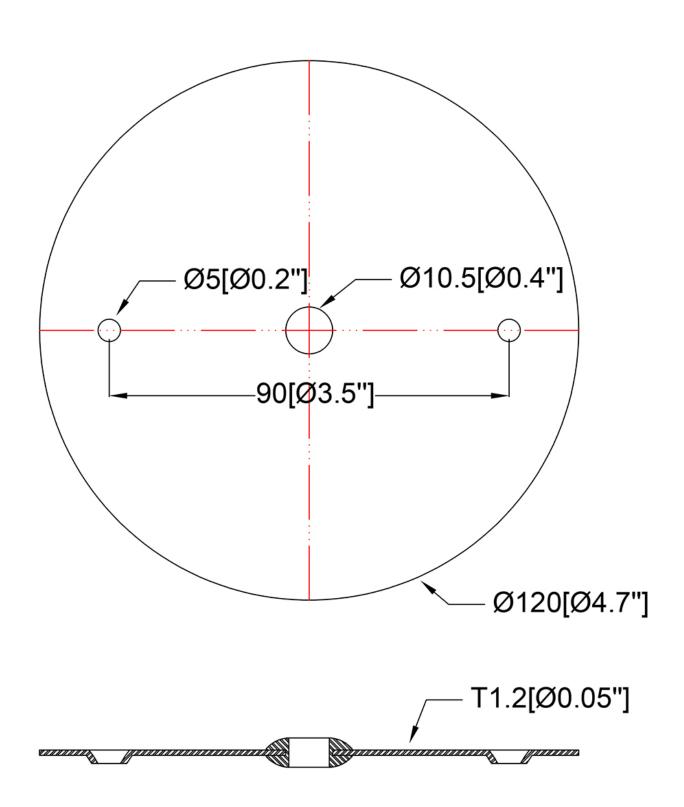

## MAGNA Black Junction Box Cover

Model No. MSA41-BLK

MAGNA Slim-Trac Magnetic Lighting System Junction Box Cover in a Sandy Black finish

- •For use as decorative cover for electrical boxes
- •Diameter: 4.75 in., Height: 1/16 in.
- Mounting Hardware included with Chrome screws

## **Product Specifications**

**OAH (in.):** 0.0625

Overall Width (in.): 4.75

**OA Depth (in.):** 4.75

**Bulb:** 

Max. wattage (W):

Number of Bulbs:

**Bulb included:** 