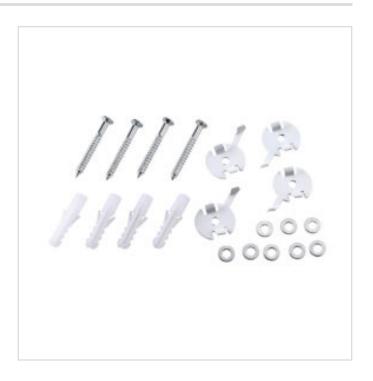

## MAGNA White Magnetic track surface mount kit

Model No. MSA16-WH

MAGNA Slim-Trac Magnetic Lighting System Magnetic track surface mount kit including 4 Adaptors in a Sandy White finish

- For Surface Mount applicationsKit Includes 4 Track to Ceiling Adaptors and mounting hardware
- •ETL tested and approved to ensure both safety and quality

## MAGNA White Magnetic track surface mount kit

Model No. MSA16-WH