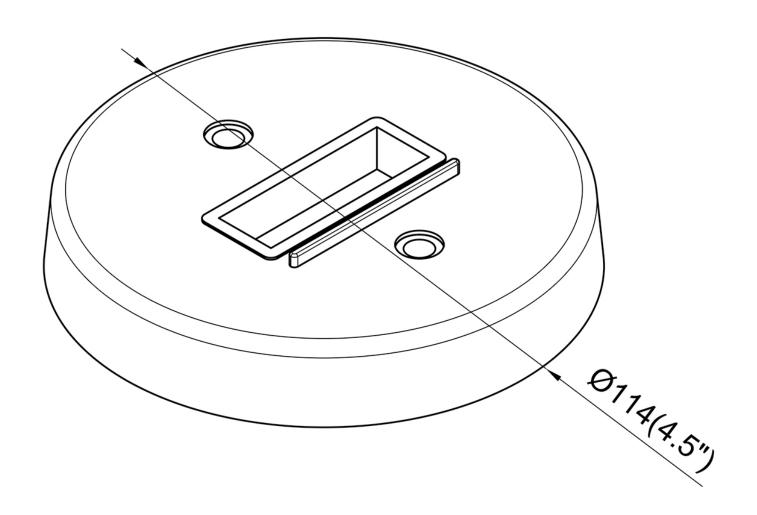

## **Product Specifications**

**OAH (in.):** 0.75

Overall Width (in.): 4.5

**OA Depth (in.):** 4.5

**Bulb:** 

Max. wattage (W):

Number of Bulbs:

**Bulb included:** 