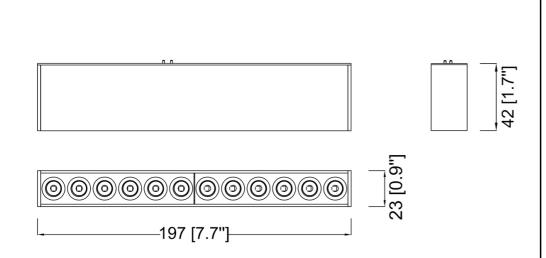

| SPECIFICATI                 | ON         |
|-----------------------------|------------|
| OAH (in.)                   | 1.7        |
| Overall Width (in.)         | 7.7        |
| OA Depth (in.)              | 0.9        |
| Dimmable                    | Yes        |
| Voltage                     | 24VDC      |
| Certifications and Listings | ETL Listed |
| Warranty                    | 5 Years    |