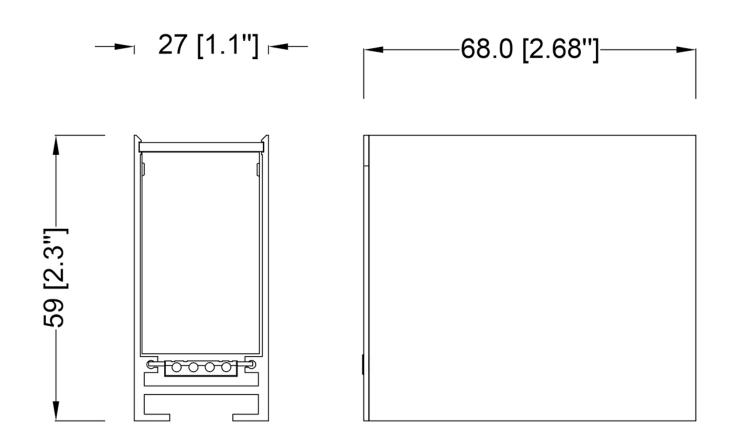

## **Product Specifications**

**OAH (in.):** 2.3

Overall Width (in.): 2.7

**OA Depth (in.):** 1.1

**Bulb:** 

Max. wattage (W):

**Number of Bulbs:** 

**Bulb included:** 