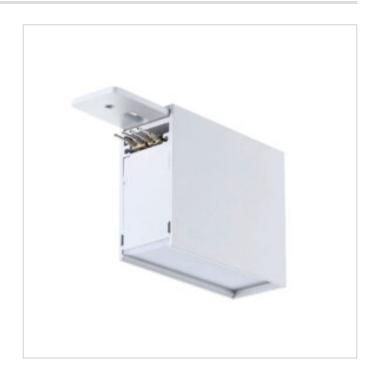

## MAGNA White Live End Feed

Model No. MLEF-WH

MAGNA Slim-Trac Magnetic Lighting System Live End Feed in a Sandy White finish

- •For Surface and/or Pendant Mount applications only
- •2 meters of wire (6 ft.) included
- •ETL tested and approved to ensure both safety and quality

## MAGNA White Live End Feed