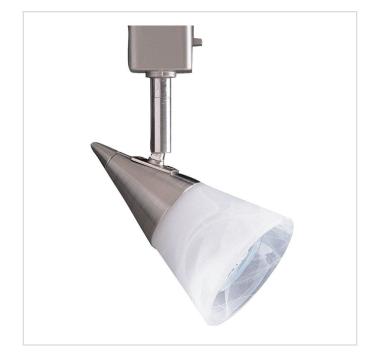

## **GU-10 Track Cylinder**

Line voltage track head cylinder in a Satin Nickel finish with White glass shade for use with GU-10 base lamps

•Lamp: GU-10 120V/50W (max.)

Dimmer compatible

•Ceramic 120V AC GU-10 base socket

·Lead wires concealed within stem

•Re-lamps from the front with Suction cup lamp

removal aid included

•OAH: 7.5" (max.)

•Head length: 5", Dia.: 3"

•LED compatible

•Available Finishes: Satin Nickel (SN), White

(WH)

**Type:** Cylinders

Finish: Nickel or Steel, Satin Nickel

| Yo | ur | De | tai | ls |
|----|----|----|-----|----|
|    |    |    |     |    |

Project: Fixture Type/Qty.:

Location: Contact info:

## **GU-10 Track Cylinder**

Model No. TLGU-2-SN