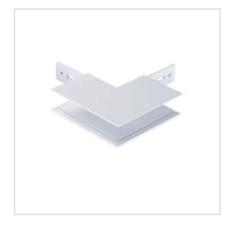

## MAGNA White Outer Corner surface mount

Model No. MSAS08-WH

| Project Details |  |
|-----------------|--|
| Job Name        |  |
| Location        |  |
| Type/Qty        |  |
| Contact Info    |  |
| Note            |  |

## Description

MAGNA Slim-Trac Magnetic Lighting System Outer Corner surface mount Magnetic track joiner in a Sandy White finish