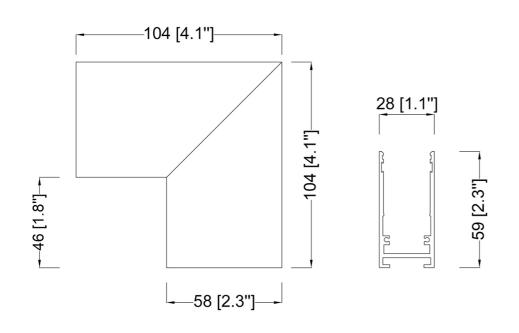

## **Features**

- For seamless Track connection in Surface or Pendant Mount applications
- •Top quality metal construction
- •ETL tested and approved to ensure both safety and quality

| SPECIFICATION               |            |  |
|-----------------------------|------------|--|
| OAH (in.)                   | 2.3        |  |
| Overall Width (in.)         | 4.1        |  |
| OA Depth (in.)              | 4.1        |  |
| Certifications and Listings | ETL Listed |  |