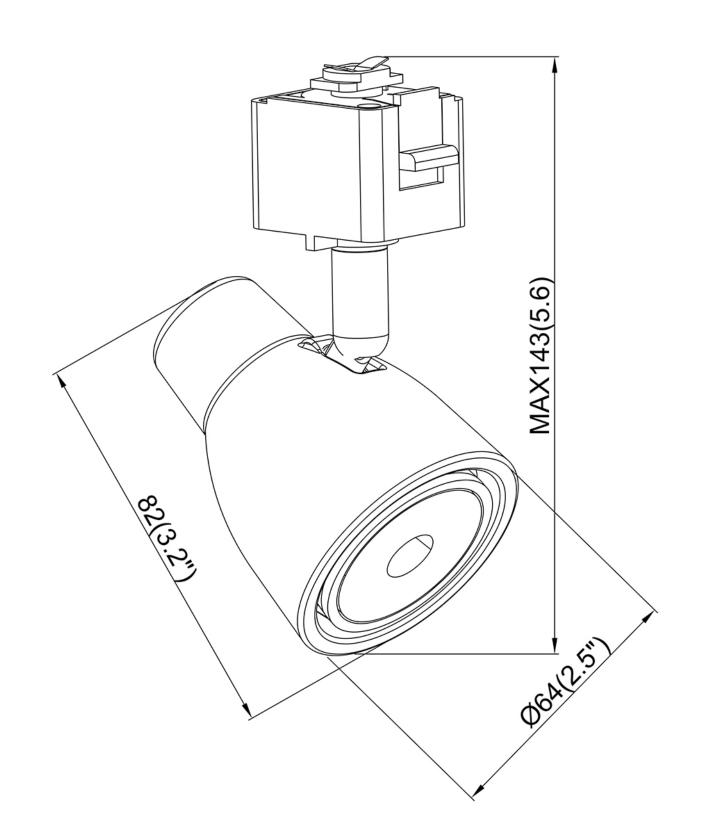

#### 8 watt Integrated LED Track cylinder

•Step Cylinder •OAH: 6" •Head Length: 3.2", Dia. 2.5" •8W, 800 lm •Color Temp: 3000K •Dimmable •Beam Spread: 38° •5 YEAR Warranty

**Type:** Cylinders, Integrated LED **Finish:** Black

## **Product Specifications**

OAH (in.): 6 Overall Width (in.): 2.5 OA Depth (in.): 3.2 Bulb: Integrated LED Max. wattage (W): Number of Bulbs: Bulb included: LED info - Watts (W): 8 LED info - Lumens (Im): 800 LED info - Im/W: 100 LED info - CCT: 3000K LED info - CRI: 95 Dimmable: Yes Voltage: 120V AC 60Hz Certifications and Listings: ETL Listed Warranty: 5 years