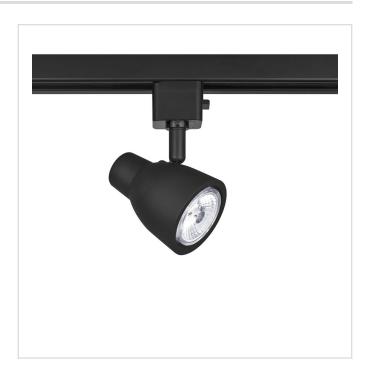

### Integrated LED Track Cylinder

Model No. TLED-13-BLK

#### 8 watt Integrated LED Track cylinder

•Step Cylinder •OAH: 6" •Head Length: 3.2", Dia. 2.5" •8W, 800 lm •Color Temp: 3000K •Dimmable •Beam Spread: 38° •5 YEAR Warranty

**Type:** Cylinders, Integrated LED **Finish:** Black