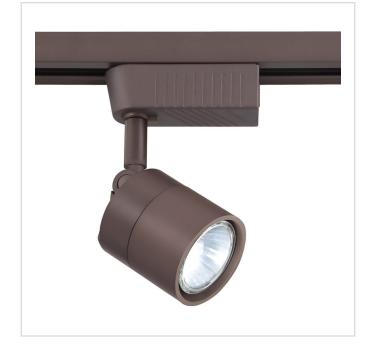

#### Low Voltage Track Cylinder

Low voltage track head cylinder in a Oil Rubbed Bronze finish for use with MR16CG 12V/50W Lamps

- •Directional light source providing 105° vertical aiming capability with 315° horizontal rotation
- •Head length: 3.5", Dia.: 2.5"
- Dimmer compatible
- Suction cup lamp removal aid included
- Ceramic 12V AC MR16 base socket
- May be modified to fit other major brands
- •I/P: AC 120V 60Hz 0.6A
- •O/P: AC 12V 80W max. \*
- •\* Our 80 watt rating is reserved for Trac-Tech low voltage cylinders built to the highest standards. Although rated for use with 50 watt bulbs, these heads feature top quality 80 watt electronic transformers to allow a longer, trouble-free life.
- Available Finishes: Oil Rubbed Bronze (ORB),
   Satin Nickel (SN), White (WH)

### Low Voltage Track Cylinder

Model No. TL6901-ORB

## **Low Voltage Track Cylinder**

Model No. TL6901-ORB