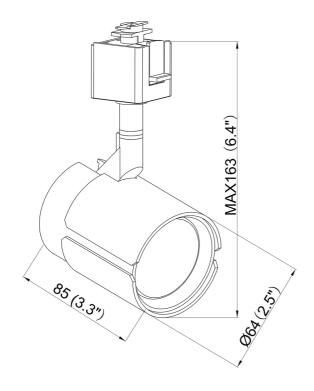

## **Features**

- Black finish with matching dual curved plate accents
- Directional light source providing 80° vertical aiming capability with 320° horizontal rotation
- •Lamp: GU-10 120V/50W (max.)
- Dimmer compatible
- •Ceramic 120V AC GU-10 base socket
- •Lead wires concealed within stem
- Re-lamps from the front with Suction cup lamp removal aid included
- •Overall height: 6"
- •Head diameter: 2.5", Length: 3.4"
- •LED compatible

| SPECIFICATION               |              |  |
|-----------------------------|--------------|--|
| OAH (in.)                   | 6            |  |
| Overall Width (in.)         | 2.5          |  |
| OA Depth (in.)              | 3.4          |  |
| Bulb                        | GU-10        |  |
| Max. wattage (W)            | 50           |  |
| Number of Bulbs             | 1            |  |
| Bulb included               | No           |  |
| Dimmable                    | Yes          |  |
| Voltage                     | 120V AC 60Hz |  |
| Certifications and Listings | ETL Listed   |  |
| Warranty                    | 1 Year       |  |