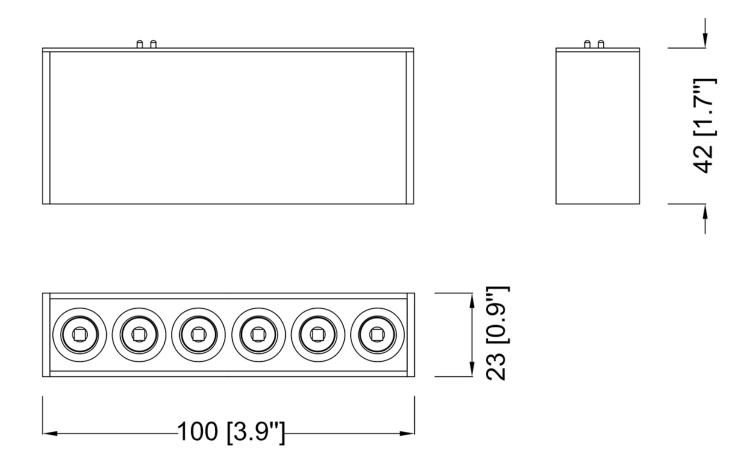

## **Product Specifications**

**OAH (in.):** 1.7

Overall Width (in.): 3.9
OA Depth (in.): 0.9

**Bulb:** 

Max. wattage (W): Number of Bulbs: Bulb included:

LED info - Watts (W): 6

LED info - Lumens (lm): 550