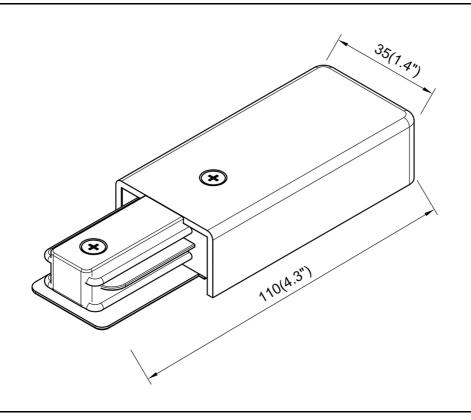

| SPECIFICATION               |              |  |
|-----------------------------|--------------|--|
| OAH (in.)                   | 0.75         |  |
| Overall Width (in.)         | 4.5          |  |
| OA Depth (in.)              | 1.4          |  |
| Dimmable                    | Yes          |  |
| Voltage                     | 120V AC 60Hz |  |
| Certifications and Listings | ETL Listed   |  |
| Warranty                    | 1 Year       |  |