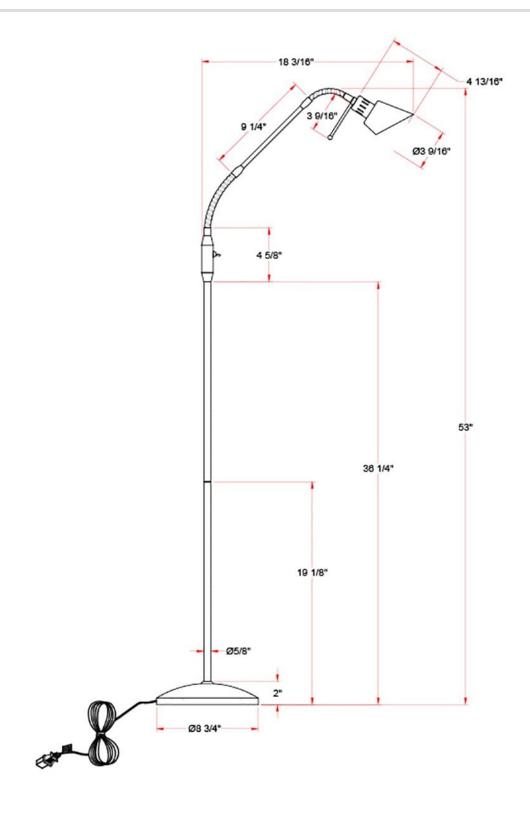

## **OSLO Satin Nickel Floor Lamp**

Model No. FL4048-SN

OSLO Halogen Floor Lamp in an Satin Nickel finish

Bulb: 50W G9 (included)Control: On/Off toggle

•Multi-directional aiming capability

•Base diameter: 9" •Stem Height: 41" •Arm Length: 21"

## **Product Specifications**

**OAH (in.):** 53

Overall Width (in.): 9

**Depth (in.):** 24

Bulb type: 50W / G9

Bulb wattage (watts): 50

Number of Bulbs: 1 Bulb included: Yes

Control: On/off toggle