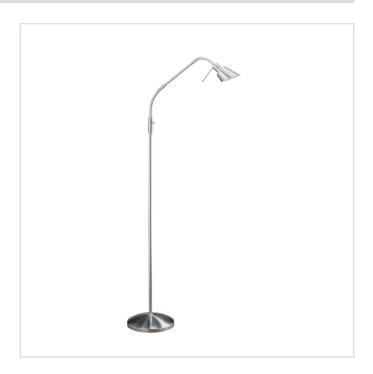

## **OSLO Satin Nickel Floor Lamp**

Model No. FL4048-SN

OSLO Halogen Floor Lamp in an Satin Nickel finish

Bulb: 50W G9 (included)Control: On/Off toggle

•Multi-directional aiming capability

•Base diameter: 9" •Stem Height: 41" •Arm Length: 21"

## **OSLO Satin Nickel Floor Lamp**

Model No. FL4048-SN