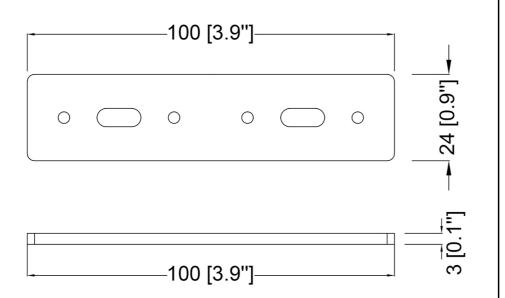

## **Features**

- •Seamless Track connection
- •Top quality metal construction
- •ETL tested and approved to ensure both safety and quality

| SPECIFICATION               |            |  |  |
|-----------------------------|------------|--|--|
| OAH (in.)                   | 0.1        |  |  |
| Overall Width (in.)         | 3.9        |  |  |
| OA Depth (in.)              | 0.9        |  |  |
| Certifications and Listings | ETL Listed |  |  |