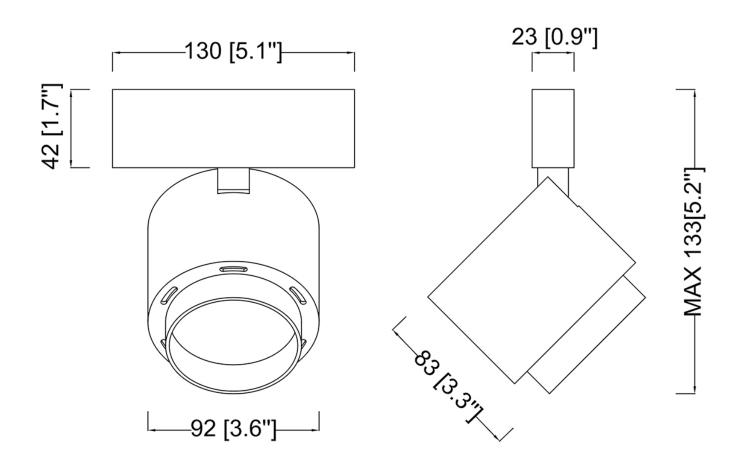

## **Product Specifications**

OAH (in.): 5.2 Overall Width (in.): 5.1 OA Depth (in.): 3.6 Bulb: Max. wattage (W): Number of Bulbs: Bulb included: LED info - Watts (W): 15 LED info - Lumens (Im): 525 LED info - Im/W: 525 LED info - CCT: 3000K LED info - CRI: >90 Dimmable: Yes Voltage: 24VDC Certifications and Listings: ETL Listed Warranty: 5 Years