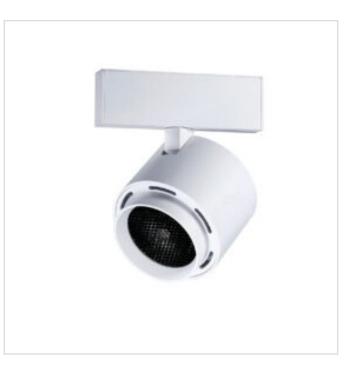

## MAGNA White Magnetic track 15W LED Stepped

Model No. MSL205-WH

MAGNA Slim-Trac Magnetic Lighting System 15W LED Magnetic track step cylinder Spot light in a Sandy White finish

- •Multi directional aiming capability
- •Magnetically attaches firmly and easily to any position along track
- •525 lumen LED
- •INPUT: 24VDC
- •INPUT POWER: MAX. 15W
- •CRI: >90
- •BEAM: 30 degrees (10 and 20 degree beams also available as Special Order)
- •Color Temp: 3000K (2700K and 4000K also available as Special Order)
- •ETL tested and approved to ensure both safety and quality

## MAGNA White Magnetic track 15W LED Stepped

Model No. MSL205-WH