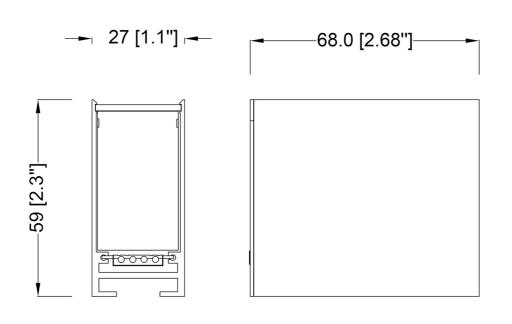

## **Features**

- For Surface and/or Pendant Mount applications only
- •2 meters of wire (6 ft.) included
- •ETL tested and approved to ensure both safety and quality

| SPECIFICATION               |            |  |
|-----------------------------|------------|--|
| OAH (in.)                   | 2.3        |  |
| Overall Width (in.)         | 2.7        |  |
| OA Depth (in.)              | 1.1        |  |
| Certifications and Listings | ETL Listed |  |
| Warranty                    | 5 Years    |  |