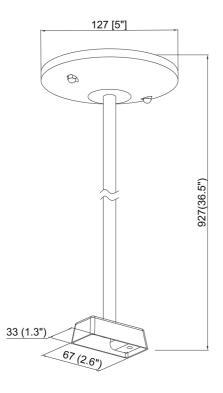

## **Features**

- •Includes Mounting Plate, Canopy, Stem, Bottom bracket with cover, and hardware
- Metal 1/2" o.d. stem outside threaded on each end
- •1 stem per kit (Order at least 2 per track)
- Swivel Canopy available for vaulted ceiling model # TA014-SW-BLK
- •ETL approval ensures both safety and quality

| SPECIFICATION               |              |  |
|-----------------------------|--------------|--|
| OAH (in.)                   | 36           |  |
| Overall Width (in.)         | 5            |  |
| OA Depth (in.)              | 5            |  |
| Dimmable                    | Yes          |  |
| Voltage                     | 120V AC 60Hz |  |
| Certifications and Listings | ETL Listed   |  |
| Warranty                    | 1 Year       |  |