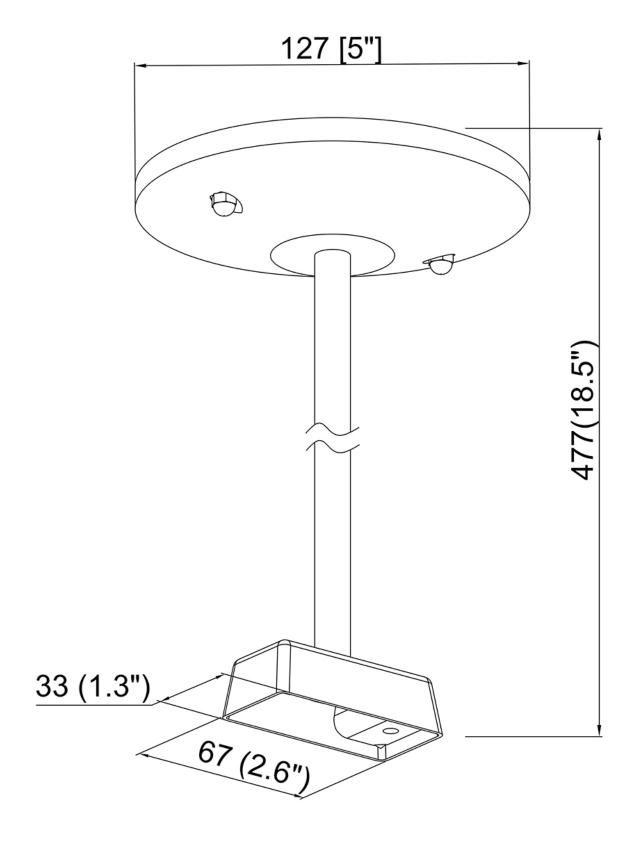

## Stem Kit Track Accessory - 18"

18" Stem Kit in an Oil Rubbed Bronze finish

- •Includes Mounting Plate, Canopy, Stem, Bottom bracket with cover, and hardware
- •Metal 1/2" o.d. stem outside threaded on each end
- •1 stem per kit (Order at least 2 per track)
- Swivel Canopy available for vaulted ceiling model # TA014-SW-BLK
- •ETL approval ensures both safety and quality

## **Product Specifications**

**OAH (in.):** 18

Overall Width (in.): 5

OA Depth (in.): 5

**Bulb:** 

Max. wattage (W):

Number of Bulbs:

**Bulb included:** 