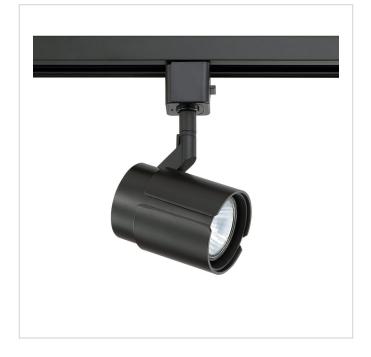

## **GU-10 Track Cylinder**

Model No. TLGU-30-BLK

Line voltage track head cylinder in a Black finish for use with GU-10 base lamps

- •Black finish with matching dual curved plate accents
- •Directional light source providing 80° vertical aiming capability with 320° horizontal rotation
- •Lamp: GU-10 120V/50W (max.)
- Dimmer compatible
- •Ceramic 120V AC GU-10 base socket
- ·Lead wires concealed within stem
- •Re-lamps from the front with Suction cup lamp removal aid included
- •Overall height: 6"
- •Head diameter: 2.5", Length: 3.4"
- •LED compatible

## **GU-10 Track Cylinder**

Model No. TLGU-30-BLK