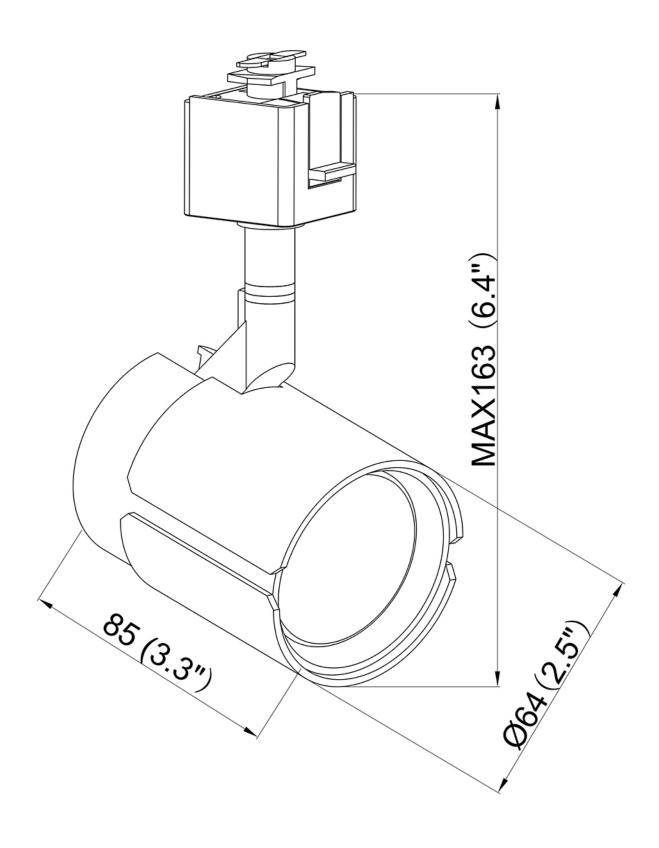

## **GU-10 Track Cylinder**

Model No. TLGU-30-BLK

Line voltage track head cylinder in a Black finish for use with GU-10 base lamps

- •Black finish with matching dual curved plate accents
- •Directional light source providing 80° vertical aiming capability with 320° horizontal rotation
- •Lamp: GU-10 120V/50W (max.)
- Dimmer compatible
- •Ceramic 120V AC GU-10 base socket
- ·Lead wires concealed within stem
- •Re-lamps from the front with Suction cup lamp removal aid included
- •Overall height: 6"
- •Head diameter: 2.5", Length: 3.4"
- •LED compatible

## **Product Specifications**

**OAH (in.):** 6

Overall Width (in.): 2.5

**OA Depth (in.):** 3.4

Bulb: GU-10

Max. wattage (W): 50 Number of Bulbs: 1 Bulb included: No

LED info - Watts (W):

LED info - Lumens (lm):